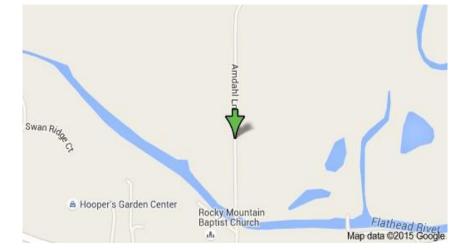

#### REGISTRATION

SATURDAY: 8 A.M.-3 P.M.

SUNDAY: 8 A.M.-NOON

2 Mulligans per day \$1 each

Montana Bowhunter Education Foundation (MBEF) property, located at 137 Amdahl Lane, right off Highway 35, turn north at the Rocky Mountain Baptist Church.