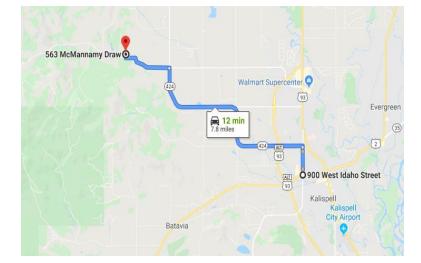

### **563 MCMANNAMY DRAW**

### KALISPELL, MT

- 40 3D TARGETS EACH DAY
- FIELD TIPS ONLY
- CONCESSIONS AVAILABLE
- GAMES AND RAFFLE PRIZES!
- DOGS MUST BE LEASHED
- FREE CAMPING ON SITE (PRIMITIVE, NO CAMPFIRES
- ALL SCORE CARDS MUST BE IN AT 2 PM SUNDAY
- TARGET PICKUP WILL BE AT 2 PM SUNDAY
- **TROPHYS FOR ALL CLASSES**
- 2 PERSON TEAMS (NO SPECIAL CLASSES)
- **NO RANGEFINDERS IF SHOOTING FOR TROPHYS**
- NO BINOCULARS FROM STAKE