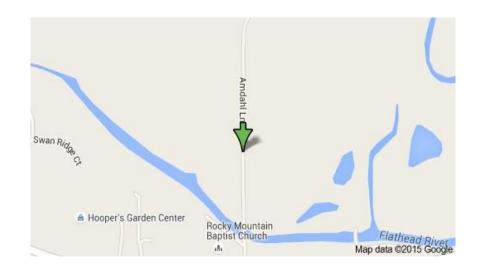

### SUNDAY 8 A.M. - NOON

**Youth 11-15:** \$15 2-days, \$10 1-day

Youth 10-under: Free

2 Mulligans per day \$1 each

Montana Bowhunter Education Foundation (MBEF) property, located at 137 Amdahl Lane, right off Highway 35, turn north at the Rocky Mountain Baptist Church